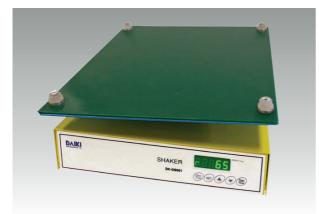

# Application

Shaking liquid samples with orbital and twist movement

#### **General Features**

- Angle adjustment system which gives so many variable movement positions.
- Wide speed control range(30~200RPM) with digital Feed Back Control.
- 47 Hr. 59 Min. Digital timer.
- Non slip silicon mat without slipping.
- So many various racks can be attached.(Spring rack, Microplate rack, Flask rack)
- Easy setting system for various racks.
- Best mixing operation system for gel and blotting.

## Specification

| KBLee 3002(Orbital & Twist Type)      |
|---------------------------------------|
| 310 x 350 x 150(H) <sub>mm</sub>      |
| 300 x 300 <sub>mm</sub>               |
| Digital Automatic Feedback Controller |
| 30~200RPM                             |
| Digital RPM Meter                     |
| 47Hr. 59Min. digital Timer            |
| 5°~ 20°                               |
| 110V/ 220 ~ 240V, 50/60Hz             |
|                                       |