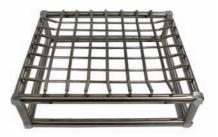

### **Optional Accessories**

| DAIKI SHANER CO |
|-----------------|

500ml Flask Holder Rack

Spring Rack

96 Well Micro Plate rack

250 x 300mm

# Holder 100ml 250ml 500ml 1000ml Spring Rack KBLee3002 12EA 9EA 5EA 4EA 250 x 300 mm