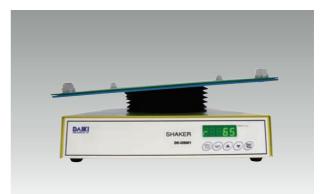

# Application

Shaking liquid samples with orbital and twist movement

#### **General Features**

- Angle adjustment system which gives so many variable movement positions.
- Wide speed control range(30~200RPM) with digital Feed Back Control.
- 47 Hr. 59 Min. Digital timer.
- Non slip silicon mat without slipping.
- So many various racks can be attached.(Spring rack, Microplate rack, Flask rack)
- Easy setting system for various racks.
- Best mixing operation system for gel and blotting.